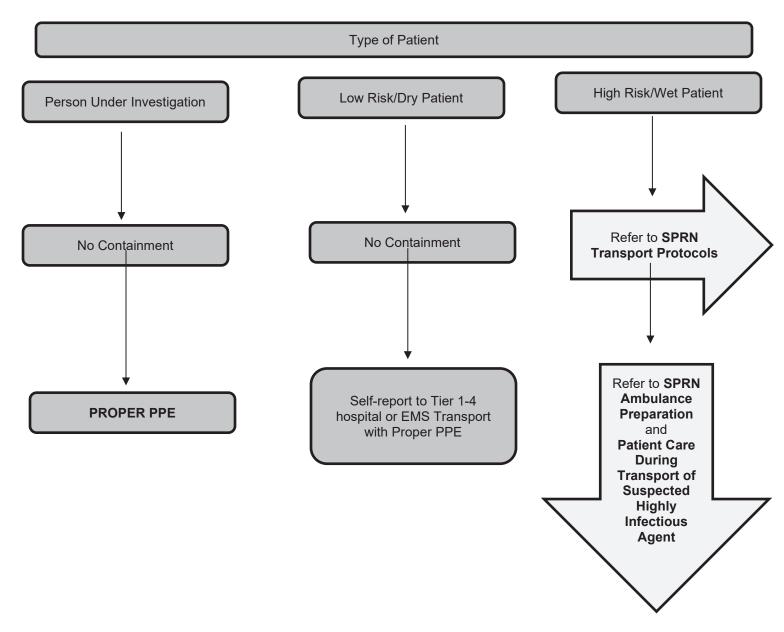

## SPECIAL PATHOGEN RESPONSE NETWORK (SPRN) PATIENT CONTAINMENT ALGORITHM (MCA Optional Protocol)

Initial Date: 04/28/17

Revised Date: 12/27/2022

Section 10-11

Medical Control Authorities choosing to adopt this supplement may do so by selecting this check box. Adopting this supplement changes or clarifies the referenced protocol or procedure in some way. This supplement supersedes, clarifies, or has authority over the referenced protocol. This protocol will only be used by SPRN trained individuals.